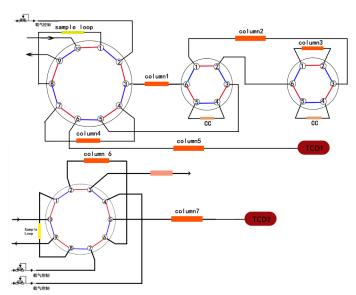

### Typical chromatogram:

Typical chromatogram 1

Natural gas Analyzer II

Instrument configurations:

Four valves / seven columns (packed columns) / dual TCD

Compliance with Test Method Standard:

ASTM D1945, GPA 2261

Note: this system can be equipped to SHIMADZU and AGILENT host system.

Sample:

natural gas or similar component sample

Target compounds:

H2, He, O2, N2, CO, CO2, H2S and C1~C5 (methane, ethane, Propane, isobutane, 1-butane), C6+

Detection sensitivity:

 $H2S>500 \ ppm$ , other compounds>0.01%

#### Typical chromatogram:

Typical chromatogram 2