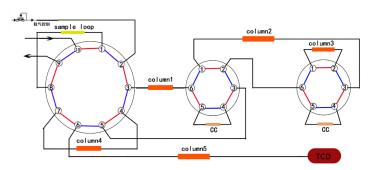

#### Natural Gas Analyzer I

Instrument configurations:

Three valves / five columns (packed columns) / single TCD

Compliance with Test Method Standard:

GPA 2261

Note: this system can be equipped to SHIMADZU and AGILENT host system.

Sample:

Natural gas or similar component sample

Target compounds:

O2, N2, CO, CO2, H2S, C1~C5 (methane, ethane, Propane, isobutane, 1-butane, isopentane), C6+

Detection sensitivity:

H2S>500~ppm, other compounds>0.01%

### Typical chromatogram:

Typical chromatogram 1

Natural gas Analyzer II

Instrument configurations:

Four valves / seven columns (packed columns) / dual TCD

Compliance with Test Method Standard:

ASTM D1945, GPA 2261