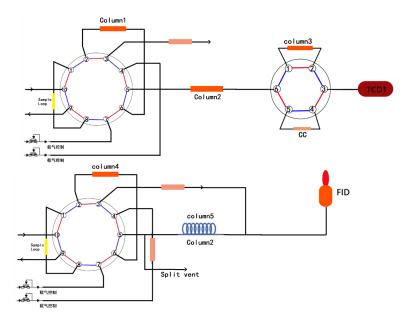

#### Natural gas analyzer III

#### Instrument configurations:

Four valves / five columns (packed columns and capillary columns) / dual TCD + FID, fast natural gas analysis

Compliance with Test Method Standard:

ASTM D1945, GPA 2261

Note: this system can be equipped to SHIMADZU and AGILENT host system

Sample:

natural gas or similar component sample

Target compounds:

H2, He, O2, N2, CO, CO2, C1~C5 Hydrocarbons and C6+

Detection sensitivity:

hydrocarbon>10ppm, inorganic gas>0.01%

#### Typical chromatogram:

Typical chromatogram 3

Typical chromatogram 4