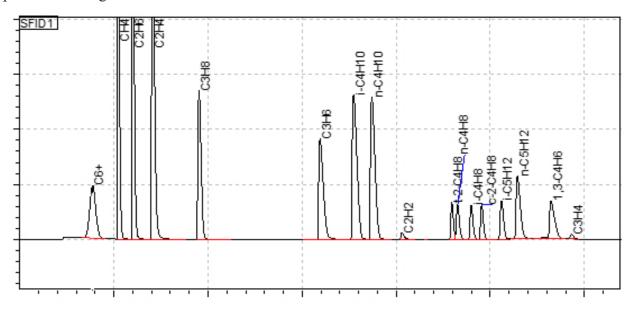

#### Typical chromatogram:

Typical chromatogram 3

Typical chromatogram 4

Sample:

natural gas or similar component sample

Target compounds:

H2, He, O2, N2, CO, CO2, C1~C5 Hydrocarbons and C6+

Detection sensitivity:

hydrocarbon>10ppm, inorganic gas>0.01%