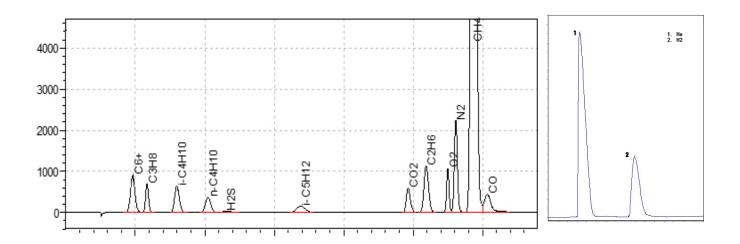

#### Typical chromatogram:

Typical chromatogram 2

Note: this system can be equipped to SHIMADZU and AGILENT host system.

Sample:

natural gas or similar component sample

Target compounds:

H2, He, O2, N2, CO, CO2, H2S and C1~C5 (methane, ethane, Propane, isobutane, 1-butane), C6+