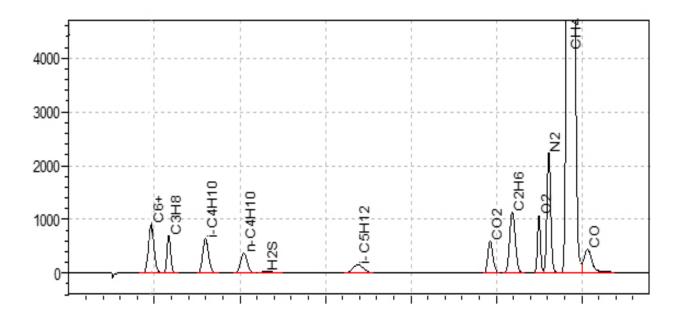

### Typical chromatogram:

Typical chromatogram 1

Natural gas Analyzer II

Instrument configurations:

Four valves / seven columns (packed columns) / dual TCD

Compliance with Test Method Standard:

ASTM D1945, GPA 2261

Sample:

Natural gas or similar component sample

Target compounds:

O2, N2, CO, CO2, H2S, C1~C5 (methane, ethane, Propane, isobutane, 1-butane, isopentane), C6+

Detection sensitivity:

H2S>500~ppm, other compounds>0.01%