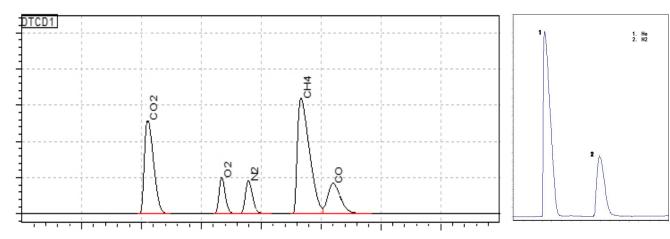

#### Typical chromatogram:

Typical chromatogram 3

Typical chromatogram 4

Sample:

natural gas or similar component sample

Target compounds:

H2, He, O2, N2, CO, CO2, C1~C5 Hydrocarbons and C6+

Detection sensitivity:

hydrocarbon>10ppm, inorganic gas>0.01%