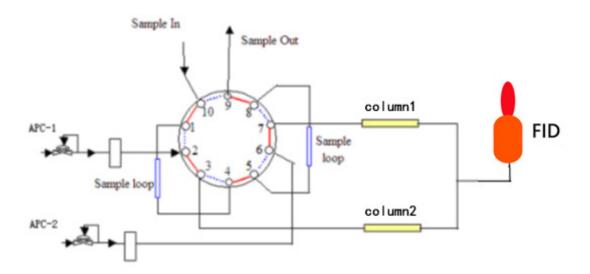

### Typical flow diagram:

## Instrument configurations:

One valve / two columns (packed column) / single FID (or dual FID)

Compliance with Test Method Standard:

HJ 604

Note: this system can be equipped to SHIMADZU and AGILENT host system.