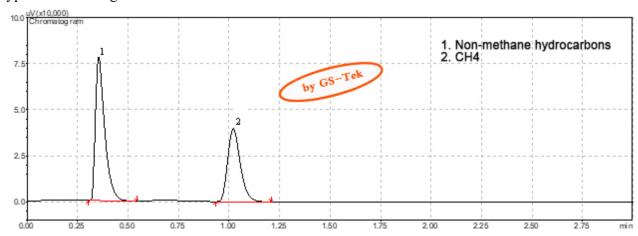

#### Typical chromatogram:

Typical chromatogram

Sample:

indoor air, stationary pollution source exhaust or similar component samples

Target compounds:

methane, total non-methane hydrocarbons

Detection sensitivity:

CH4>0.1ppm; total non-methane hydrocarbons>0.1ppm